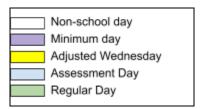

## Montevideo Elementary AUGUST 2024

Bell Schedule at a Glance

| Monday<br>8/5                                                                                                                             | Tuesday<br>8/6                                                                                                                            | Wednesday<br>8/7                                                                   | Thursday<br>8/8<br>Mustang Meeting Up                                                                                                                                                          | Friday<br>8/9                                                                                                                             |
|-------------------------------------------------------------------------------------------------------------------------------------------|-------------------------------------------------------------------------------------------------------------------------------------------|------------------------------------------------------------------------------------|------------------------------------------------------------------------------------------------------------------------------------------------------------------------------------------------|-------------------------------------------------------------------------------------------------------------------------------------------|
|                                                                                                                                           |                                                                                                                                           |                                                                                    | Mustang Meet Up<br>12:002:00 PM                                                                                                                                                                |                                                                                                                                           |
| Monday<br>8/12<br>Staff Development                                                                                                       | Tuesday<br>8/13<br>Staff Development                                                                                                      | Wednesday<br>8/14<br>First Day of School                                           | Thursday<br>8/15<br>Assessment Day                                                                                                                                                             | Friday<br>8/16<br>Assessment Day                                                                                                          |
|                                                                                                                                           | Back to School Night TK,K 5:006:00 PM parents & guardians only                                                                            | Kinder & TK AM<br>8:00-9:30<br>TK PM<br>9:50-11:20<br>1st-5th Grades<br>8:00-12:00 | Kinder and TK AM 8:00-11:30 TK PM 11:30-3:00 1st- 5th Grades 8:00-1:25 Back to School Night Grades: 1-2: 5:00-6:00 6:00-6:30 Principal Message Grades: 3-5: 6:30-7:30 parents & guardians only | Kinder and TK AM<br>8:00-11:30<br>TK PM<br>11:30-3:00<br>1st- 5th Grades<br>8:00-1:25                                                     |
| Monday<br>8/19<br>Assessment Day                                                                                                          | Tuesday<br>8/20<br>Assessment Day                                                                                                         | <b>Wednesday</b><br><b>8/21</b><br>Adjusted Wed.                                   | Thursday<br>8/22<br>Assessment Day                                                                                                                                                             | Friday<br>8/23<br>Assessment Day                                                                                                          |
| Kinder and TK AM<br>8:00-11:30<br>TK PM<br>11:30-3:00<br>1st- 5th Grades<br>8:00-1:25                                                     | Kinder and TK AM<br>8:00-11:30<br>TK PM<br>11:30-3:00<br>1st- 5th Grades<br>8:00-1:25                                                     | Kinder, TK AM & TK<br>PM<br>8:00-11:30<br>1st-5th Grades<br>8:00-12:50             | Kinder and TK AM<br>8:00-11:30<br>TK PM<br>11:30-3:00<br>1st- 5th Grades<br>8:00-1:25                                                                                                          | Kinder and TK AM<br>8:00-11:30<br>TK PM<br>11:30-3:00<br>1st- 5th Grades<br>8:00-1:25                                                     |
| Monday<br>8/26                                                                                                                            | Tuesday<br>8/27                                                                                                                           | Wednesday<br>8/28<br>Adjusted Wed.                                                 | Thursday<br>8/29                                                                                                                                                                               | Friday<br>8/30                                                                                                                            |
| Kinder and TK AM<br>8:00-11:30<br>TK PM<br>11:30-3:00<br>1st Grade<br>Early 8:00-1:50 OR<br>Late 8:40-2:30<br>2nd-5th Grades<br>8:00-2:30 | Kinder and TK AM<br>8:00-11:30<br>TK PM<br>11:30-3:00<br>1st Grade<br>Early 8:00-1:50 OR<br>Late 8:40-2:30<br>2nd-5th Grades<br>8:00-2:30 | Kinder, TK AM & TK<br>PM<br>8:00-11:30<br>1st-5th Grades<br>8:00-12:50             | Kinder and TK AM<br>8:00-11:30<br>TK PM<br>11:30-3:00<br>1st Grade<br>Early 8:00-1:50 OR<br>Late 8:40-2:30<br>2nd-5th Grades<br>8:00-2:30                                                      | Kinder and TK AM<br>8:00-11:30<br>TK PM<br>11:30-3:00<br>1st Grade<br>Early 8:00-1:50 OR<br>Late 8:40-2:30<br>2nd-5th Grades<br>8:00-2:30 |