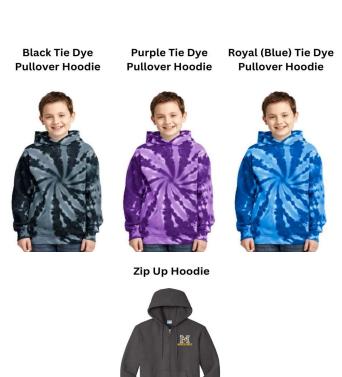

## **MONTEVIDEO SPIRIT WEAR ORDER FORM**

| Student Name:<br>Teacher:<br>Purchaser Name:<br>Purchaser Email:<br>Purchaser Phone #:                                                                                                                      |        |        |         |          |        |        |          | Check out the Community of Montevideo Instagram Account to see the Spirit Wear color options. |        |        |             | © COMMUNITYOFMONTEVIDEO |  |
|-------------------------------------------------------------------------------------------------------------------------------------------------------------------------------------------------------------|--------|--------|---------|----------|--------|--------|----------|-----------------------------------------------------------------------------------------------|--------|--------|-------------|-------------------------|--|
| Tshirts                                                                                                                                                                                                     | youth  |        |         |          |        |        | adult    |                                                                                               |        |        |             |                         |  |
| Color/Style                                                                                                                                                                                                 | YXS    | YS     | YM      | YL       | YXL    | AS     | AM       | AL                                                                                            | AXL    | AXXL   |             | 1                       |  |
| Athletic Grey \$15                                                                                                                                                                                          |        |        |         |          |        |        |          |                                                                                               |        |        |             |                         |  |
| Pastel Rainbow Tie<br>Dye \$20                                                                                                                                                                              |        |        |         |          |        |        |          |                                                                                               |        |        |             |                         |  |
| Black Tie Dye \$20                                                                                                                                                                                          |        |        |         |          |        |        |          |                                                                                               |        |        |             |                         |  |
| Purple Tie Dye \$20                                                                                                                                                                                         |        |        |         |          |        |        |          |                                                                                               |        |        |             |                         |  |
| Royal (Blue) Tie Dye<br>\$20                                                                                                                                                                                |        |        |         |          |        |        |          |                                                                                               |        |        |             |                         |  |
| Sweatshirts                                                                                                                                                                                                 | youth  |        |         |          |        |        | adult    |                                                                                               |        |        |             |                         |  |
| Color                                                                                                                                                                                                       | YXS    | YS     | YM      | YL       | YXL    | AS     | AM       | AL                                                                                            | AXL    | AXXL   |             |                         |  |
| Royal Tie Dye<br>Pullover Hoodie \$45                                                                                                                                                                       |        |        |         |          |        |        |          |                                                                                               |        |        |             |                         |  |
| Purple Tie Dye                                                                                                                                                                                              |        |        |         |          |        |        |          |                                                                                               |        |        |             |                         |  |
| Pullover Hoodie \$45                                                                                                                                                                                        |        |        |         |          |        |        |          |                                                                                               |        |        |             |                         |  |
| Black Tie Dye                                                                                                                                                                                               |        |        |         |          |        |        |          |                                                                                               |        |        |             |                         |  |
| Pullover Hoodie \$45                                                                                                                                                                                        |        |        |         |          |        |        |          |                                                                                               |        |        |             |                         |  |
| Charcoal Zip Up \$40                                                                                                                                                                                        |        |        |         |          |        |        |          |                                                                                               |        |        |             |                         |  |
| Black Zip Up \$40                                                                                                                                                                                           |        |        |         |          |        |        |          |                                                                                               |        |        |             |                         |  |
| Total:                                                                                                                                                                                                      |        |        |         |          |        |        |          |                                                                                               |        |        |             |                         |  |
| Submit completed order form with cash or check (made payable to the Montevideo PTA) in an envelope to the office or teacher by Monday September 9th.                                                        |        |        |         |          |        |        |          |                                                                                               |        |        |             |                         |  |
| Spirit wear is expected to arrive at the beginning of October. We will not be accepting any orders after                                                                                                    |        |        |         |          |        |        |          |                                                                                               |        |        |             |                         |  |
| September 9th. PTA                                                                                                                                                                                          | will m | aintai | in a sm | nall inv | entory | of T-s | shirts a | availak                                                                                       | le for | purcha | ase, but if | you want to             |  |
| September 9th. PTA will maintain a small inventory of T-shirts available for purchase, but if you want to guarantee a color and size you want, order by the deadline! We appreciate all the excitement over |        |        |         |          |        |        |          |                                                                                               |        |        |             |                         |  |
| Mustang Spirit Wear, thank you for being patient while we figure out the best way to get it to you. If you                                                                                                  |        |        |         |          |        |        |          |                                                                                               |        |        |             |                         |  |
| would like to help out with spiritwear distribution or sales or have any questions please reach out to                                                                                                      |        |        |         |          |        |        |          |                                                                                               |        |        |             |                         |  |
| Jennifer King at recordingsecretary@montevideopta.net                                                                                                                                                       |        |        |         |          |        |        |          |                                                                                               |        |        |             |                         |  |
| For PTA use only:                                                                                                                                                                                           |        |        |         |          |        |        |          |                                                                                               |        |        |             |                         |  |
| •                                                                                                                                                                                                           |        |        |         |          |        | /chec  | k        | Deliv                                                                                         | ered:  |        |             |                         |  |