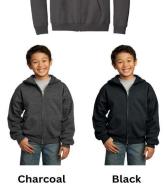

## **MONTEVIDEO SPIRIT WEAR ORDER FORM**

| Student Name:<br>Teacher:<br>Purchaser Name:<br>Purchaser Email:<br>Purchaser Phone #:                                                                                                                      |        |        |         |          |        |        |          | Check out the Community of Montevideo Instagram Account to see the Spirit Wear color options. |        |        |             | © COMMUNITYOFMONTEVIDEO |  |
|-------------------------------------------------------------------------------------------------------------------------------------------------------------------------------------------------------------|--------|--------|---------|----------|--------|--------|----------|-----------------------------------------------------------------------------------------------|--------|--------|-------------|-------------------------|--|
| Tshirts                                                                                                                                                                                                     | youth  |        |         |          |        |        | adult    |                                                                                               |        |        |             |                         |  |
| Color/Style                                                                                                                                                                                                 | YXS    | YS     | YM      | YL       | YXL    | AS     | AM       | AL                                                                                            | AXL    | AXXL   |             | 1                       |  |
| Athletic Grey \$15                                                                                                                                                                                          |        |        |         |          |        |        |          |                                                                                               |        |        |             |                         |  |
| Pastel Rainbow Tie<br>Dye \$20                                                                                                                                                                              |        |        |         |          |        |        |          |                                                                                               |        |        |             |                         |  |
| Black Tie Dye \$20                                                                                                                                                                                          |        |        |         |          |        |        |          |                                                                                               |        |        |             |                         |  |
| Purple Tie Dye \$20                                                                                                                                                                                         |        |        |         |          |        |        |          |                                                                                               |        |        |             |                         |  |
| Royal (Blue) Tie Dye<br>\$20                                                                                                                                                                                |        |        |         |          |        |        |          |                                                                                               |        |        |             |                         |  |
| Sweatshirts                                                                                                                                                                                                 | youth  |        |         |          |        |        | adult    |                                                                                               |        |        |             |                         |  |
| Color                                                                                                                                                                                                       | YXS    | YS     | YM      | YL       | YXL    | AS     | AM       | AL                                                                                            | AXL    | AXXL   |             |                         |  |
| Royal Tie Dye<br>Pullover Hoodie \$45                                                                                                                                                                       |        |        |         |          |        |        |          |                                                                                               |        |        |             |                         |  |
| Purple Tie Dye                                                                                                                                                                                              |        |        |         |          |        |        |          |                                                                                               |        |        |             |                         |  |
| Pullover Hoodie \$45                                                                                                                                                                                        |        |        |         |          |        |        |          |                                                                                               |        |        |             |                         |  |
| Black Tie Dye                                                                                                                                                                                               |        |        |         |          |        |        |          |                                                                                               |        |        |             |                         |  |
| Pullover Hoodie \$45                                                                                                                                                                                        |        |        |         |          |        |        |          |                                                                                               |        |        |             |                         |  |
| Charcoal Zip Up \$40                                                                                                                                                                                        |        |        |         |          |        |        |          |                                                                                               |        |        |             |                         |  |
| Black Zip Up \$40                                                                                                                                                                                           |        |        |         |          |        |        |          |                                                                                               |        |        |             |                         |  |
| Total:                                                                                                                                                                                                      |        |        |         |          |        |        |          |                                                                                               |        |        |             |                         |  |
| Submit completed order form with cash or check (made payable to the Montevideo PTA) in an envelope to the office or teacher by Monday September 9th.                                                        |        |        |         |          |        |        |          |                                                                                               |        |        |             |                         |  |
| Spirit wear is expected to arrive at the beginning of October. We will not be accepting any orders after                                                                                                    |        |        |         |          |        |        |          |                                                                                               |        |        |             |                         |  |
| September 9th. PTA                                                                                                                                                                                          | will m | aintai | in a sm | nall inv | entory | of T-s | shirts a | availak                                                                                       | le for | purcha | ase, but if | you want to             |  |
| September 9th. PTA will maintain a small inventory of T-shirts available for purchase, but if you want to guarantee a color and size you want, order by the deadline! We appreciate all the excitement over |        |        |         |          |        |        |          |                                                                                               |        |        |             |                         |  |
| Mustang Spirit Wear, thank you for being patient while we figure out the best way to get it to you. If you                                                                                                  |        |        |         |          |        |        |          |                                                                                               |        |        |             |                         |  |
| would like to help out with spiritwear distribution or sales or have any questions please reach out to                                                                                                      |        |        |         |          |        |        |          |                                                                                               |        |        |             |                         |  |
| Jennifer King at recordingsecretary@montevideopta.net                                                                                                                                                       |        |        |         |          |        |        |          |                                                                                               |        |        |             |                         |  |
| For PTA use only:                                                                                                                                                                                           |        |        |         |          |        |        |          |                                                                                               |        |        |             |                         |  |
| •                                                                                                                                                                                                           |        |        |         |          |        | /chec  | k        | Deliv                                                                                         | ered:  |        |             |                         |  |