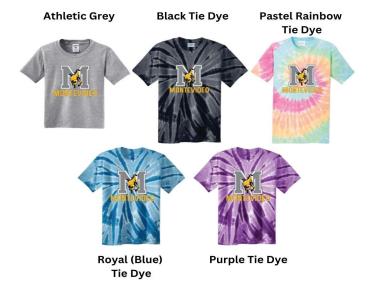

## **MONTEVIDEO SPIRIT WEAR ORDER FORM**

| Student Name:<br>Teacher:<br>Purchaser Name:<br>Purchaser Email:<br>Purchaser Phone #:                                                                                                                      |        |        |         |          |        |        |          | Check out the Community of Montevideo Instagram Account to see the Spirit Wear color options. |        |        |             | © COMMUNITYOFMONTEVIDEO |  |
|-------------------------------------------------------------------------------------------------------------------------------------------------------------------------------------------------------------|--------|--------|---------|----------|--------|--------|----------|-----------------------------------------------------------------------------------------------|--------|--------|-------------|-------------------------|--|
| Tshirts                                                                                                                                                                                                     | youth  |        |         |          |        |        | adult    |                                                                                               |        |        |             |                         |  |
| Color/Style                                                                                                                                                                                                 | YXS    | YS     | YM      | YL       | YXL    | AS     | AM       | AL                                                                                            | AXL    | AXXL   |             | 1                       |  |
| Athletic Grey \$15                                                                                                                                                                                          |        |        |         |          |        |        |          |                                                                                               |        |        |             |                         |  |
| Pastel Rainbow Tie<br>Dye \$20                                                                                                                                                                              |        |        |         |          |        |        |          |                                                                                               |        |        |             |                         |  |
| Black Tie Dye \$20                                                                                                                                                                                          |        |        |         |          |        |        |          |                                                                                               |        |        |             |                         |  |
| Purple Tie Dye \$20                                                                                                                                                                                         |        |        |         |          |        |        |          |                                                                                               |        |        |             |                         |  |
| Royal (Blue) Tie Dye<br>\$20                                                                                                                                                                                |        |        |         |          |        |        |          |                                                                                               |        |        |             |                         |  |
| Sweatshirts                                                                                                                                                                                                 | youth  |        |         |          |        |        | adult    |                                                                                               |        |        |             |                         |  |
| Color                                                                                                                                                                                                       | YXS    | YS     | YM      | YL       | YXL    | AS     | AM       | AL                                                                                            | AXL    | AXXL   |             |                         |  |
| Royal Tie Dye<br>Pullover Hoodie \$45                                                                                                                                                                       |        |        |         |          |        |        |          |                                                                                               |        |        |             |                         |  |
| Purple Tie Dye                                                                                                                                                                                              |        |        |         |          |        |        |          |                                                                                               |        |        |             |                         |  |
| Pullover Hoodie \$45                                                                                                                                                                                        |        |        |         |          |        |        |          |                                                                                               |        |        |             |                         |  |
| Black Tie Dye                                                                                                                                                                                               |        |        |         |          |        |        |          |                                                                                               |        |        |             |                         |  |
| Pullover Hoodie \$45                                                                                                                                                                                        |        |        |         |          |        |        |          |                                                                                               |        |        |             |                         |  |
| Charcoal Zip Up \$40                                                                                                                                                                                        |        |        |         |          |        |        |          |                                                                                               |        |        |             |                         |  |
| Black Zip Up \$40                                                                                                                                                                                           |        |        |         |          |        |        |          |                                                                                               |        |        |             |                         |  |
| Total:                                                                                                                                                                                                      |        |        |         |          |        |        |          |                                                                                               |        |        |             |                         |  |
| Submit completed order form with cash or check (made payable to the Montevideo PTA) in an envelope to the office or teacher by Monday September 9th.                                                        |        |        |         |          |        |        |          |                                                                                               |        |        |             |                         |  |
| Spirit wear is expected to arrive at the beginning of October. We will not be accepting any orders after                                                                                                    |        |        |         |          |        |        |          |                                                                                               |        |        |             |                         |  |
| September 9th. PTA                                                                                                                                                                                          | will m | aintai | in a sm | nall inv | entory | of T-s | shirts a | availak                                                                                       | le for | purcha | ase, but if | you want to             |  |
| September 9th. PTA will maintain a small inventory of T-shirts available for purchase, but if you want to guarantee a color and size you want, order by the deadline! We appreciate all the excitement over |        |        |         |          |        |        |          |                                                                                               |        |        |             |                         |  |
| Mustang Spirit Wear, thank you for being patient while we figure out the best way to get it to you. If you                                                                                                  |        |        |         |          |        |        |          |                                                                                               |        |        |             |                         |  |
| would like to help out with spiritwear distribution or sales or have any questions please reach out to                                                                                                      |        |        |         |          |        |        |          |                                                                                               |        |        |             |                         |  |
| Jennifer King at recordingsecretary@montevideopta.net                                                                                                                                                       |        |        |         |          |        |        |          |                                                                                               |        |        |             |                         |  |
| For PTA use only:                                                                                                                                                                                           |        |        |         |          |        |        |          |                                                                                               |        |        |             |                         |  |
| •                                                                                                                                                                                                           |        |        |         |          |        | /chec  | k        | Deliv                                                                                         | ered:  |        |             |                         |  |